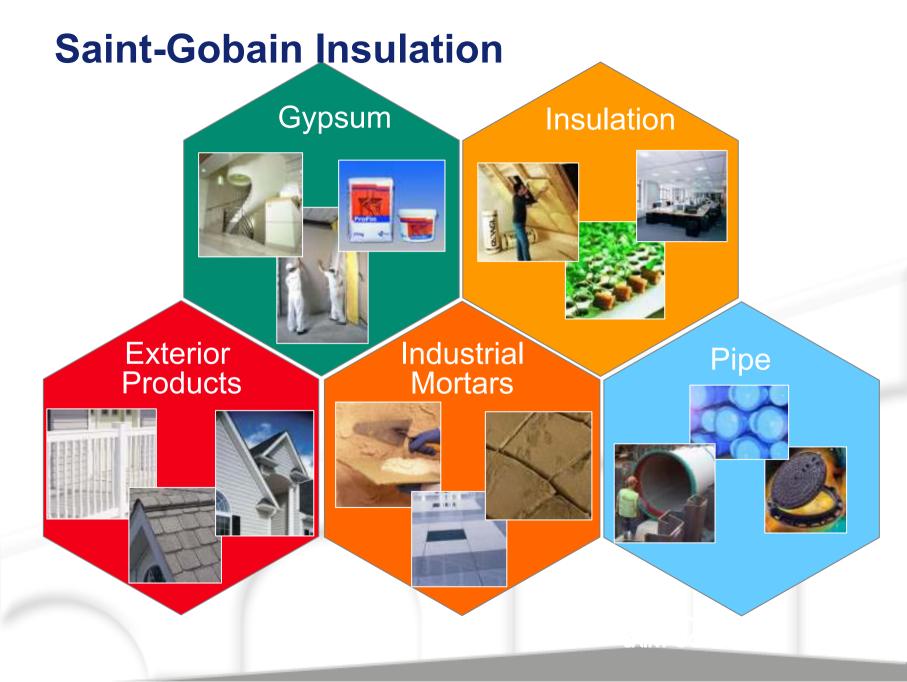

### The Insulation Activity of Saint-Gobain

(ISOver CertainTeed E Ecophon eurocoustic ...)

creates

efficient thermal and acoustical insulation solutions