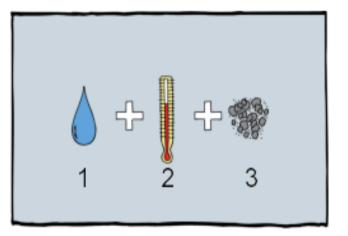

#### Mould and bacterias need specific growing conditions

- 1. Moisture
- 2. Right temperature
- 3. Growth media